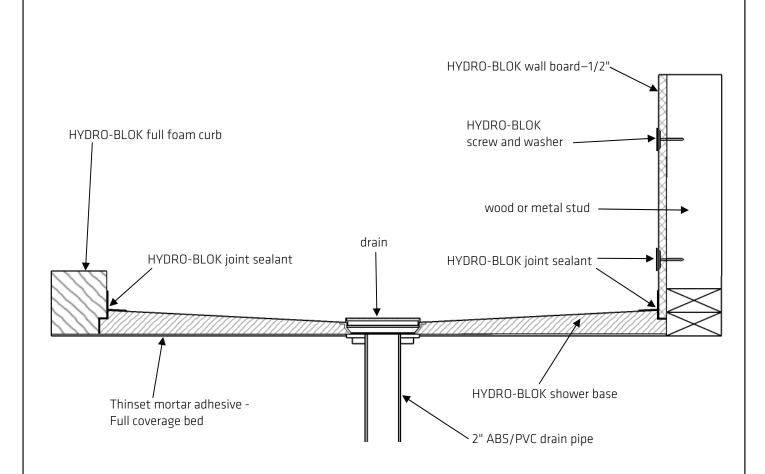

### Notes

- 1. Installation to be completed in accordance with manufacturer specifications.
- 2. Drawings not to scale.
- 3. Sloped at minimum 1/4" per foot to the drain.

## **SHOWER PAN WITH CURB**

| Date June 01, 2017  | Revision 2017.1 | Scale n/a             | Drawing Number |
|---------------------|-----------------|-----------------------|----------------|
| Drawn by:<br>HB USA | Approved by: KK | Usage<br>Distribution | 1011           |